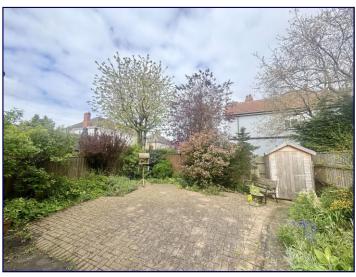

## Outside

With a delightful front garden space with established shrubs and gates to reveal off road parking. There is a gate revealing the rear garden which is low maintenance with established shrubs. a large block paved area and perimeter fencing.