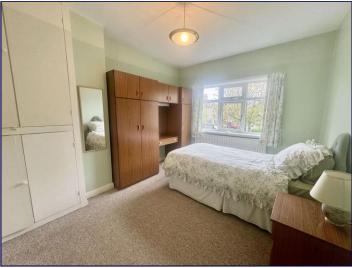

# **Bedroom Three**

8' 4" x 7' 6" (2.55m x 2.29m)

Bedroom three has a window to the rear elevation, a radiator and a carpeted floor.