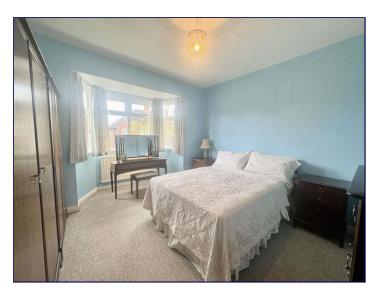

### **Bedroom Two**

12' 3" x 10' 2" (3.74m x 3.11m)

Bedroom two has a window to the rear elevation, a radiator and a carpeted floor. There is also a built in cupboard.