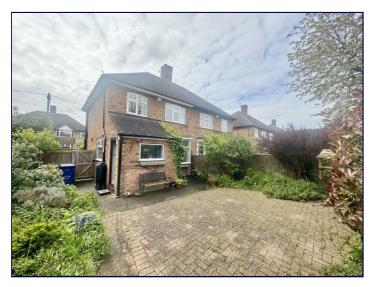

## Outside

With a delightful front garden space with established shrubs and gates to reveal off road parking. There is a gate revealing the rear garden which is low maintenance with established shrubs. a large block paved area and perimeter fencing.