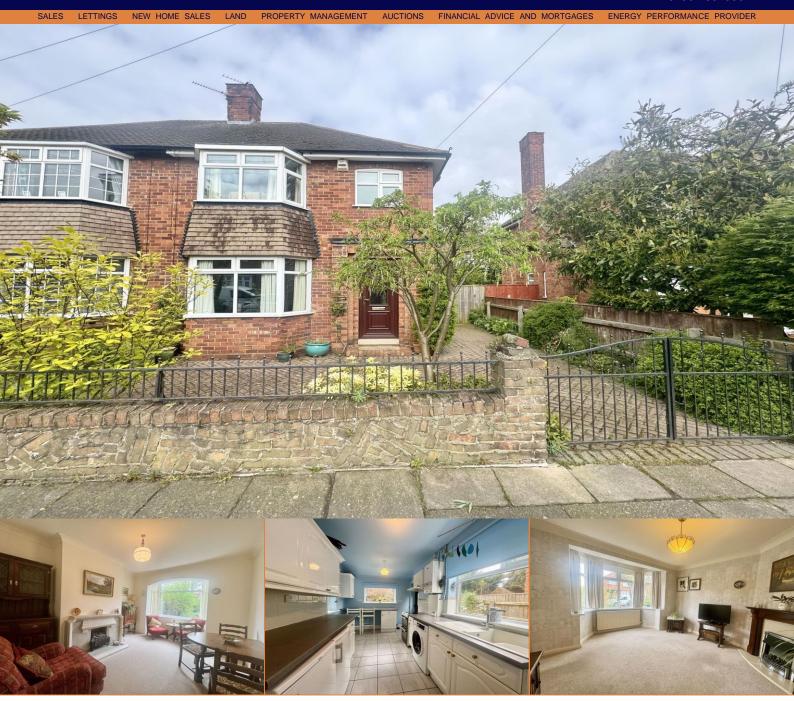

#### **Bedroom One**

11' 1" x 11' 11" (3.39m x 3.63m)

Bedroom one has a bay window to the front elevation, a radiator and a carpeted floor.