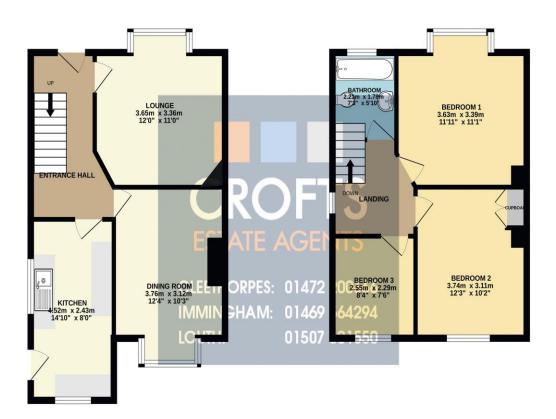

#### **Entrance Hall**

Entering the property reveals a radiator and a carpeted floor. There is also access to the under stairs cupboard.

## Lounge

11' 0" x 12' 0" (3.36m x 3.65m)

The lounge has a bay window to the front elevation, coving to the ceiling, a radiator and a carpeted floor. There is also a feature fire place.

# **Dining Room**

12' 4" x 10' 3" (3.76m x 3.12m)

The dining room has a bay window to the rear elevation, coving to the ceiling, a radiator and a carpeted floor. There is also a feature fire place.

# Kitchen

14' 10" x 7' 6" (4.52m x 2.29m)

The kitchen has a tri aspect windows, a door to the side elevation and a tiled floor. There is also a range of fitted units with sink and drainer and plumbing for a washing machine.

# **First Floor Landing**

The first floor landing has a window to the side elevation, access to the loft and a carpeted floor.

#### **Bedroom One**

11' 1" x 11' 11" (3.39m x 3.63m)

Bedroom one has a bay window to the front elevation, a radiator and a carpeted floor.

### **Bedroom Two**

12' 3" x 10' 2" (3.74m x 3.11m)

Bedroom two has a window to the rear elevation, a radiator and a carpeted floor. There is also a built in cupboard.

# **Bedroom Three**

8' 4" x 7' 6" (2.55m x 2.29m)

Bedroom three has a window to the rear elevation, a radiator and a carpeted floor.

#### **Bathroom**

7' 3" x 5' 10" (2.21m x 1.78m)

The bathroom has an opaque window to the front elevation, a radiator and vinyl flooring. There is also a WC, basin and a bath with a mains shower over.