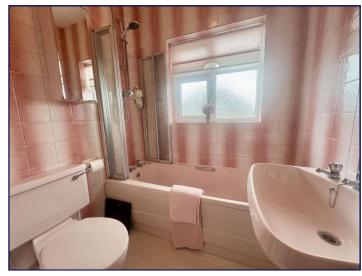

#### **Bathroom**

7' 3" x 5' 10" (2.21m x 1.78m)

The bathroom has an opaque window to the front elevation, a radiator and vinyl flooring. There is also a WC, basin and a bath with a mains shower over.